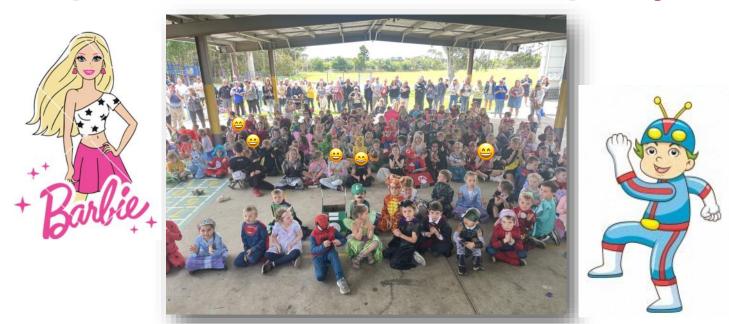

#### **Book Character Dress up and Special Person Day**

What a wonderful turn out we had for our special person day! Our visitors were treated to all the amazing costumes students and families had worked on and got to visit our classrooms for games and activities.

It was a lovely day enjoyed by everyone! Thank you to all the special people, parents and other family members that came along to make this day special for our students and school community.

# **Special Person and Dress Up Day**

Thank you to everyone who came and made this event an extra special one. There were so many great costumes and it was pleasing to so many students and staff get involved. Thank you also to the 'special people' who came and supported their loved ones by purchasing books at our bookfair and enjoying a nice lunch together. A great day was had by all.